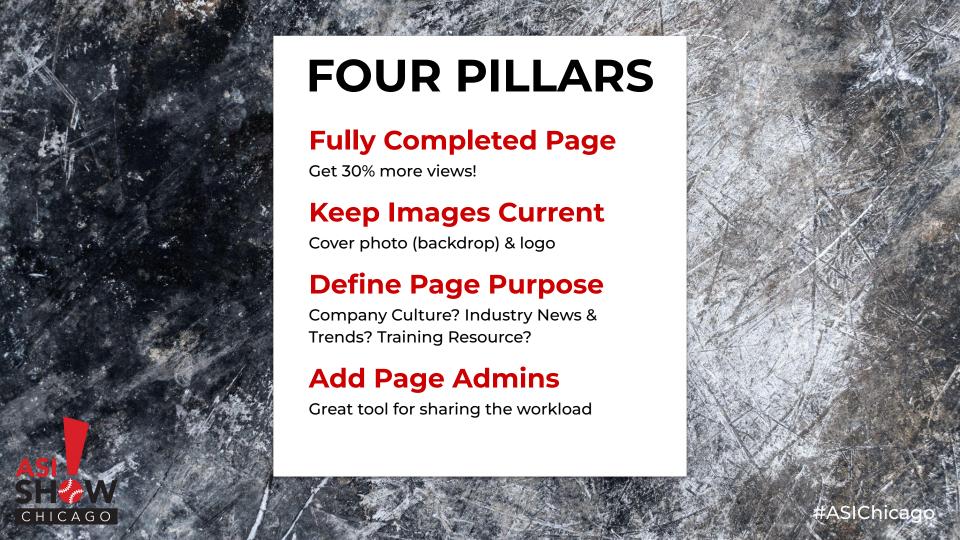

## You're missing out on followers, connections, employees & leads.

This is your opportunity to reach a professional audience! Creating a LinkedIn business page is just smart but you need these 4 things in place first:

The key to optimizing your LinkedIn Company Page is to fill out all fields with the necessary information—this makes it more searchable... on LinkedIn!

Your business page will be indexed for SEO on Google!

### Content? Insights?

Company
Culture.
MANIFESTO!
What do you
stand for?

Updates,
news & trends
PROOF!
Recognition
that you rock.

Give value first.
TRAINING!
Less hype more help.